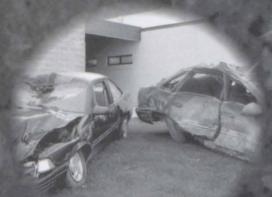

## CRASH!

Every year, cars that were involved in drunk driving accidents are place in front of the school to remind students the effects of destructive decisions.

S.A.D.D. Officer Jessica Campbell