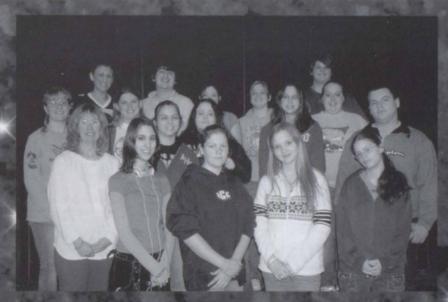

## Students Against Destructive Decisions

FRONT ROW: Kathryn Schmehl, Casey Jordan, Alecia McElhaney, Samantha Richmond SECOND ROW: Advisor, Mrs. Marilyn Gearhart, Shana Pupava, Alicia Deming, Crystal Boucher, Nick Cross THIRD ROW: Katie Jordan, Tiffany Russell, Barbara Gall, Dan Bates, Heather Deming, Sarah Klich, Jessica Campbell, Justin Pulley